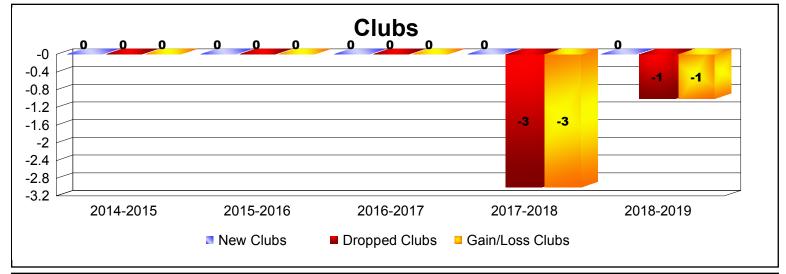

**Disbanded Districts**As of June 2019 Cumulative

| Year      | New<br>Clubs | Dropped<br>Clubs | Gain/<br>Loss<br>Clubs | New<br>Members | Charter<br>Members | Reinstate<br>Members | Transfer<br>Members | Total<br>Member<br>Added | Total<br>Members<br>Dropped | Gain/<br>Loss<br>Members |
|-----------|--------------|------------------|------------------------|----------------|--------------------|----------------------|---------------------|--------------------------|-----------------------------|--------------------------|
| 2014-2015 | 0            | 0                | 0                      | 3              | 0                  | 0                    | 0                   | 3                        | -7                          | -4                       |
| 2015-2016 | 0            | 0                | 0                      | 1              | 0                  | 0                    | 0                   | 1                        | -5                          | -4                       |
| 2016-2017 | 0            | 0                | 0                      | 0              | 0                  | 0                    | 1                   | 1                        | -8                          | -7                       |
| 2017-2018 | 0            | -3               | -3                     | 2              | 0                  | 0                    | 0                   | 2                        | -59                         | -57                      |
| 2018-2019 | 0            | -1               | -1                     | 0              | 0                  | 0                    | 0                   | 0                        | -24                         | -24                      |
| Average   | 0            | -1               | -1                     | 1              | 0                  | 0                    | 0                   | 1                        | -21                         | -19                      |