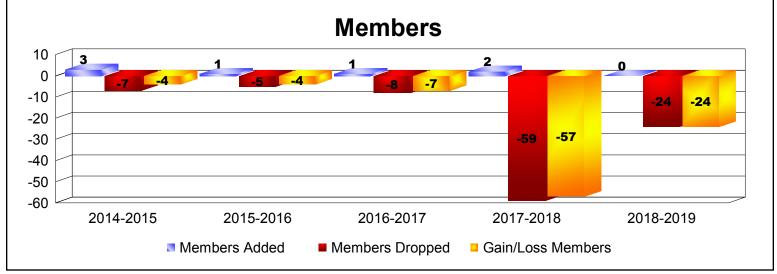

**Disbanded Districts**As of June 2019 Cumulative

| Year      | New<br>Clubs | Dropped<br>Clubs | Gain/<br>Loss<br>Clubs | New<br>Members | Charter<br>Members | Reinstate<br>Members | Transfer<br>Members | Total<br>Member<br>Added | Total<br>Members<br>Dropped | Gain/<br>Loss<br>Members |
|-----------|--------------|------------------|------------------------|----------------|--------------------|----------------------|---------------------|--------------------------|-----------------------------|--------------------------|
| 2014-2015 | 0            | 0                | 0                      | 3              | 0                  | 0                    | 0                   | 3                        | -7                          | -4                       |
| 2015-2016 | 0            | 0                | 0                      | 1              | 0                  | 0                    | 0                   | 1                        | -5                          | -4                       |
| 2016-2017 | 0            | 0                | 0                      | 0              | 0                  | 0                    | 1                   | 1                        | -8                          | -7                       |
| 2017-2018 | 0            | -3               | -3                     | 2              | 0                  | 0                    | 0                   | 2                        | -59                         | -57                      |
| 2018-2019 | 0            | -1               | -1                     | 0              | 0                  | 0                    | 0                   | 0                        | -24                         | -24                      |
| Average   | 0            | -1               | -1                     | 1              | 0                  | 0                    | 0                   | 1                        | -21                         | -19                      |